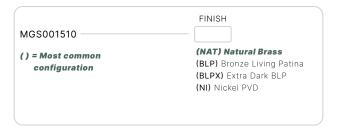

#### MGS001510

This ground stake is part of the most comprehensive ground stake offering available. The luminaire is held securely in place by simply tightening a single screw.

- •Perfect for a variety of soil conditions
- •Ideal for lightweight and heavyweight fixtures

#### AVAILABLE FINISHES:

BLP Bronze Living Patina

BLPX Extra Dark Bronze Living Patina

TYPE:

NI Nickel PVD