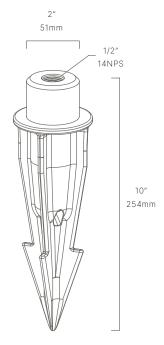

#### MGS001510

This ground stake is part of the most comprehensive ground stake offering available. The luminaire is held securely in place by simply tightening a single screw.

- •Perfect for a variety of soil conditions
- •Ideal for lightweight and heavyweight fixtures

### CONFIGURATOR:

| DIMENSIONS     | H10" x W2"             |
|----------------|------------------------|
| VOLTAGE        | 12V                    |
| FINISH         | Included Natural Brass |
| MATERIAL       | Brass & ABS Plastic    |
| CERTIFICATIONS | UL, IP66, IP67         |